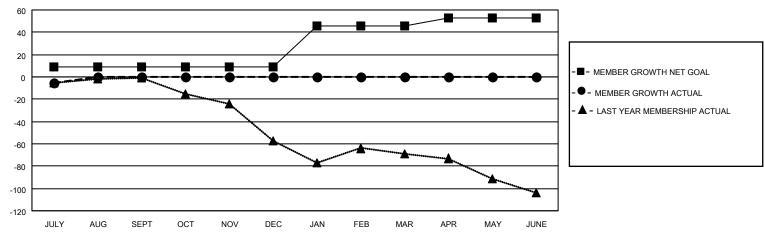

## District 11 B1

| Clubs         |               |             |               | Members               |                        |                         |                                                    |  |
|---------------|---------------|-------------|---------------|-----------------------|------------------------|-------------------------|----------------------------------------------------|--|
|               | RESULTS FOR   | R 2021-2022 |               | RESULTS FOR 2021-2022 |                        |                         |                                                    |  |
| QUARTER       | NEW CLUB GOAL | NEW CLUBS   | DROPPED CLUBS | QUARTER MEME          | BER GROWTH NET<br>GOAL | MEMBER GROWTH<br>ACTUAL | DROPPED<br>MEMBERS ACTUAL<br>(including transfers) |  |
| JULY/AUG/SEPT | 0             | 0           | 0             | JULY/AUG/SEPT         | 9                      | 11                      | 16                                                 |  |
| OCT/NOV/DEC   | 1             | 0           | 0             | OCT/NOV/DEC           | 0                      | 0                       | 0                                                  |  |
| JAN/FEB/MAR   | 0             | 0           | 0             | JAN/FEB/MAR           | 37                     | 0                       | 0                                                  |  |
| APR/MAY/JUNE  | 1             | 0           | 0             | APR/MAY/JUNE          | 7                      | 0                       | 0                                                  |  |